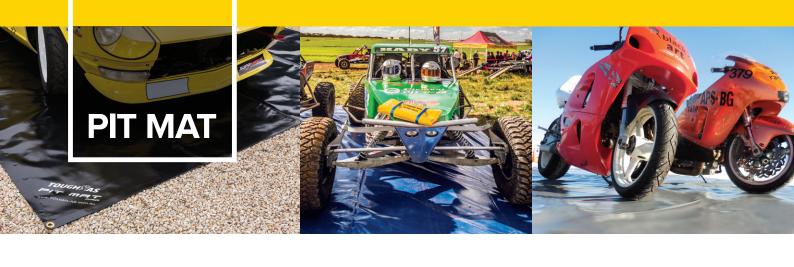

# WHEN PERFORMANCE MATTERS

Service Crews of all types can now service and maintain their vehicles outside of a workshop by using a Tough-As Pit Mat a heavy duty portable flooring solution that provides a clean, safe and organised work area. The Pit Mat can be laid flat on any terrain including grass, dirt, asphalt or concrete. The Pit Mat is puncture and chemical resistant, fire retardant and water proof. The mat includes a strong carry bag for easy transport. Our workmanship carries a 100% warranty for the life of the Pit Mat. It's Tough-As.

Set up on any terrain - grass, dirt, asphalt or concrete

**Puncture and tear resistant** 

Jacks and jack stands can be used on the mat with care

Stays flat and resists blowing away

Can be screwed or pegged down in blustery conditions