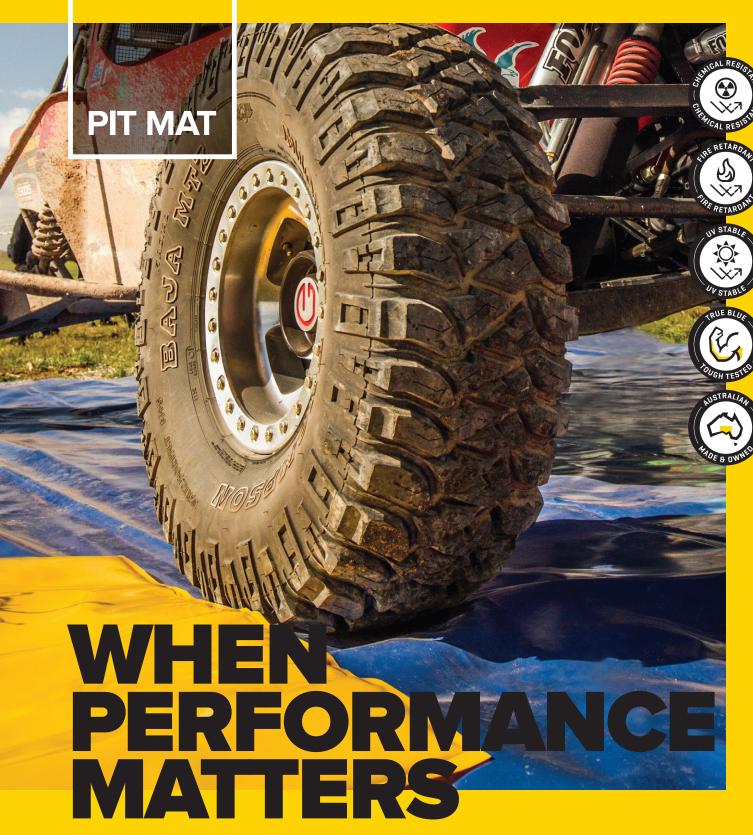

# WHEN PERFORMANCE MATTERS

Service Crews of all types can now service and maintain their vehicles outside of a workshop by using a Tough-As Pit Mat a heavy duty portable flooring solution that provides a clean, safe and organised work area. The Pit Mat can be laid flat on any terrain including grass, dirt, asphalt or concrete. The Pit Mat is puncture and chemical resistant, fire retardant and water proof. The mat includes a strong carry bag for easy transport. Our workmanship carries a 100% warranty for the life of the Pit Mat. It's Tough-As.

Set up on any terrain - grass, dirt, asphalt or concrete

**Puncture and tear resistant** 

Jacks and jack stands can be used on the mat with care

Stays flat and resists blowing away

Can be screwed or pegged down in blustery conditions

Chemical resistant and fire retardant

Waterproof and UV stable

Includes a Tough-As carry bag and lock down kit